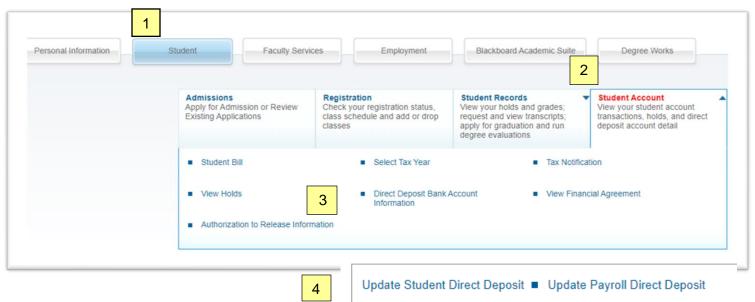

## **Direct Deposit Sign Up**

siue.edu/cougarnet - Student > Student Account > Direct Deposit Bank Account Information

 Next select one or both options for posting your bank account information for refunds and/or student paychecks from SIUE.