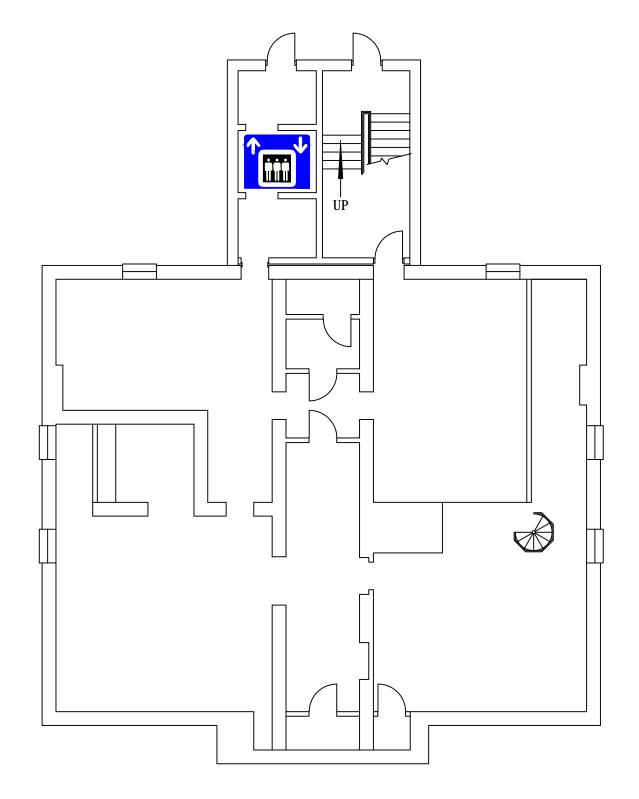

#### EMERGENCY EXIT PLAN

**EXIT** IN CASE OF EMERGENCY USE MARKED EXITS **EXIT** 

KWHEELCHAIR USERS ARE TO GO INTO THE STAIR WELLS XIT AND WAIT FOR EMERGENCY PERSONNEL.

Lower Level