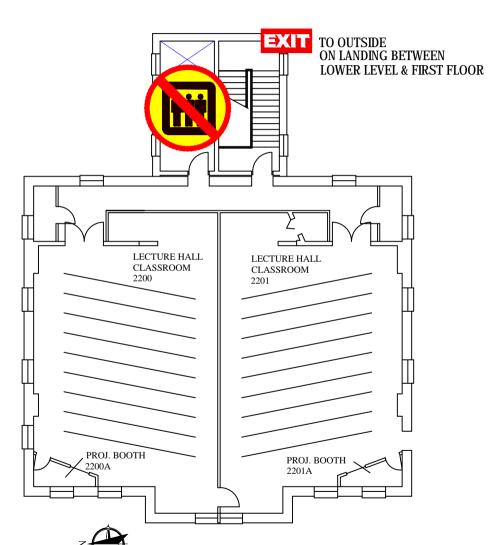

#### EMERGENCY EXIT PLAN

**EXIT** IN CASE OF EMERGENCY USE MARKED EXITS **EXIT** 

KWHEELCHAIR USERS ARE TO GO INTO THE STAIR WELLS XIT AND WAIT FOR EMERGENCY PERSONNEL.

Lower Level