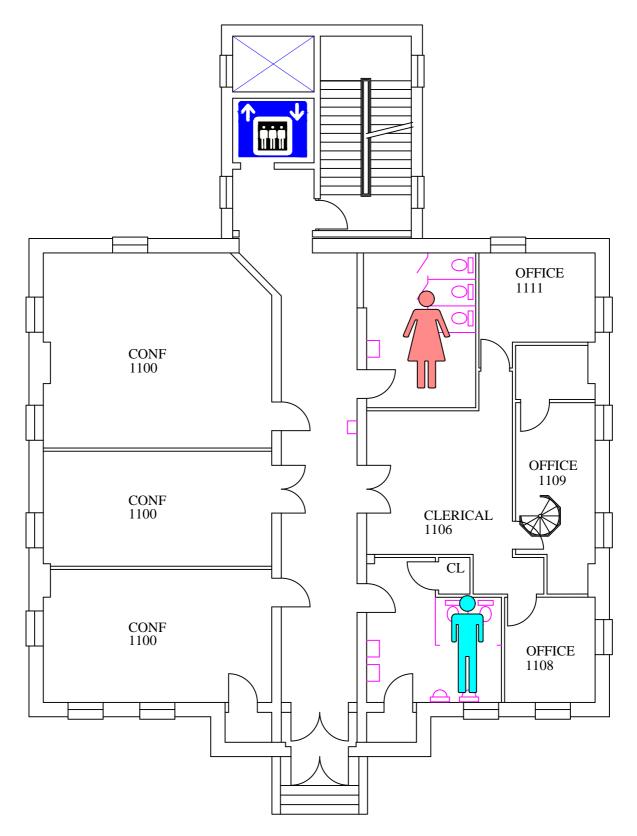

### EMERGENCY EXIT PLAN

**EXIT** IN CASE OF EMERGENCY USE MARKED EXITS **EXIT** 

1st. Floor

8280 Center of Professional Advancement

0' 5' 10' 20' 30' 40' 50'-0"