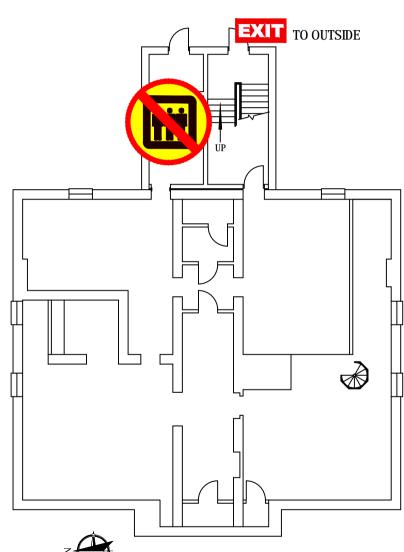

#### EMERGENCY EXIT PLAN

**EXIT** IN CASE OF EMERGENCY USE MARKED EXITS **EXIT** 

KWHEELCHAIR USERS ARE TO GO INTO THE STAIR WELLS XIT AND WAIT FOR EMERGENCY PERSONNEL.

Lower Level