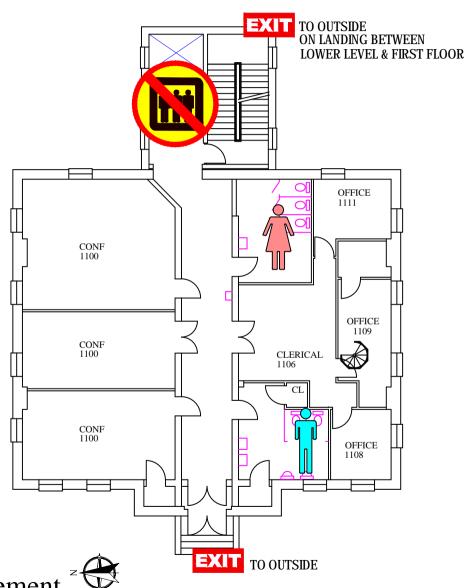

### EMERGENCY EXIT PLAN

**EXIT** IN CASE OF EMERGENCY USE MARKED EXITS **EXIT** 

1st. Floor

8280 Center of Professional Advancement

0' 5' 10' 20' 30' 40' 50'-0"