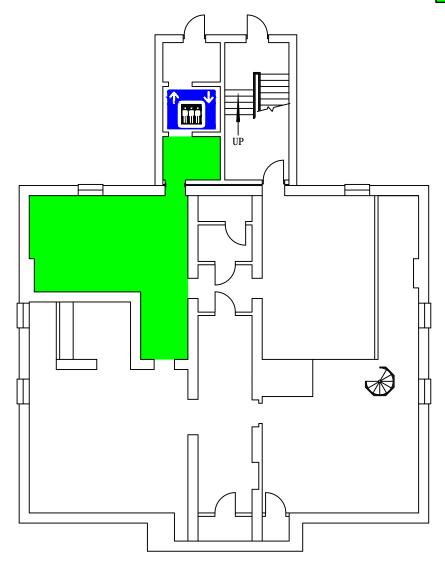

# EMERGENCY STORM SHELTERS

In event of a Tornado Warning everyone should go to the PRIMARY SHELTER

Lower Level

20'

30'

8280 Center of Professional Advancement

40'

50'-0"